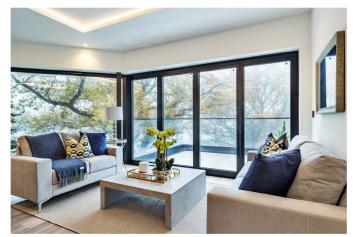

#### THE PROPERTY

- Large Entrance Hall with Full Length Windows to Front & Internal Door to Extensive Garage. Crittal Style Doors to:
- Inner Hallway with Bespoke Oak & Steel Staircase with Glass Balustrade Continuing Up Through All Levels
- Stunning Contemporary Open Plan Kitchen/Dining Room, Fully Fitted White Gloss Kitchen Units & Quartz Worktops. Breakfast Island with Induction Hob, Two Electric Ovens, Integrated Fridge, Freezer, Dishwasher & Wine Fridge. Integrated Sink with Boiling Water Tap
- Large Dining Area with Large Picture Window & Bifold Doors Opening onto Expansive Balconied Terrace
- Fabulous Multi Faceted Sitting Room with Feature Inset Stovax Woodburner & Adjacent Wood Stack. South West Facing with Bifold Doors Opening to Second Balconied Terrace Area Giving a Feeling of Treehouse Living
- Tranquil Study Space with Outreaching Views
- Main Bedroom with Large Sky Lantern & Window Overlooking Sedum Roof, Large Walk Through Dressing Room & Luxurious Ensuite Bathroom with Double Basin Unit, Contemporary Free Standing Bath & Walk In Shower
- Second Double Bedroom with Large Picture Window, Luxurious Ensuite Shower Room with Double Basin Unit
- Third Double Bedroom with Ensuite Shower Room
- Fourth Double Bedroom also Suitable as Office or Gym
- Large Family Bathroom with Waterfall Shower Over Bath
- Utility Room & Downstairs Shower Room