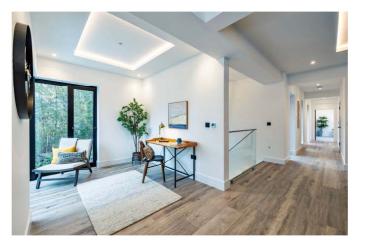

#### THE PROPERTY

- Large Entrance Hall with Full Length Windows to Front & Internal Door to Extensive Garage. Crittal Style Doors to:
- Inner Hallway with Bespoke Oak & Steel Staircase with Glass Balustrade Continuing Up Through All Levels
- Stunning Contemporary Open Plan Kitchen/Dining Room, Fully Fitted White Gloss Kitchen Units & Quartz Worktops. Breakfast Island with Induction Hob, Two Electric Ovens, Integrated Fridge, Freezer, Dishwasher & Wine Fridge. Integrated Sink with Boiling Water Tap
- Large Dining Area with Large Picture Window & Bifold Doors Opening onto Expansive Balconied Terrace
- Fabulous Multi Faceted Sitting Room with Feature Inset Stovax Woodburner & Adjacent Wood Stack. South West Facing with Bifold Doors Opening to Second Balconied Terrace Area Giving a Feeling of Treehouse Living
- Tranquil Study Space with Outreaching Views
- Main Bedroom with Large Sky Lantern & Window Overlooking Sedum Roof, Large Walk Through Dressing Room & Luxurious Ensuite Bathroom with Double Basin Unit, Contemporary Free Standing Bath & Walk In Shower
- Second Double Bedroom with Large Picture Window, Luxurious Ensuite Shower Room with Double Basin Unit
- Third Double Bedroom with Ensuite Shower Room
- Fourth Double Bedroom also Suitable as Office or Gym
- Large Family Bathroom with Waterfall Shower Over Bath
- Utility Room & Downstairs Shower Room