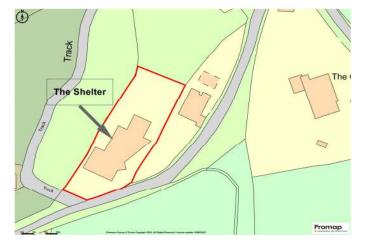

# **FLOOR PLANS**

Total Approx. Floor Area 3532 Sq. Ft. (328 Sq. M.)

Country & Classic Properties wish to advise prospective purchasers that we have NOT checked the services or appliances. The sales particulars have been prepared as a guide only. Any floor plan or map is for illustrative purposes only. Country & Classic Properties, for themselves and for the vendors or lessors of this property whose agents they are, give notice that: the particulars have been produced in good faith; do not constitute any part of a contract; no person in the employment of Country & Classic Properties has any authority to make or give any representation of warranty in relation to this property. C1185