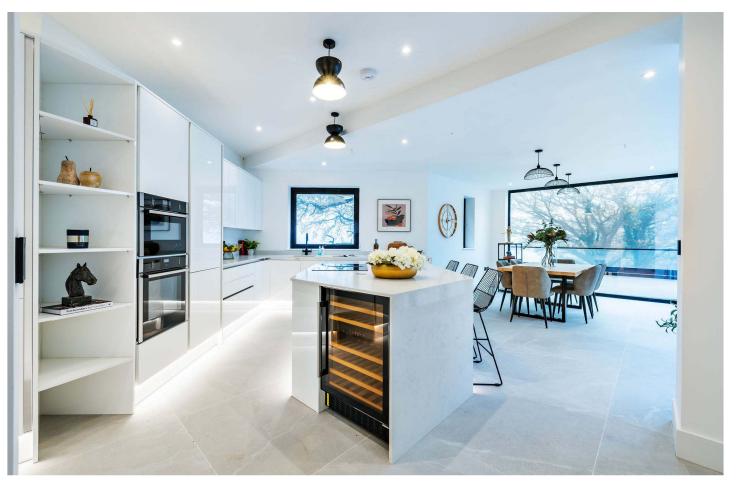

#### THE PROPERTY

- Large Entrance Hall with Full Length Windows to Front & Internal Door to Extensive Garage. Crittal Style Doors to:
- Inner Hallway with Bespoke Oak & Steel Staircase with Glass Balustrade Continuing Up Through All Levels
- Stunning Contemporary Open Plan Kitchen/Dining Room, Fully Fitted White Gloss Kitchen Units & Quartz Worktops. Breakfast Island with Induction Hob, Two Electric Ovens, Integrated Fridge, Freezer, Dishwasher & Wine Fridge. Integrated Sink with Boiling Water Tap
- Large Dining Area with Large Picture Window & Bifold Doors Opening onto Expansive Balconied Terrace
- Fabulous Multi Faceted Sitting Room with Feature Inset Stovax Woodburner & Adjacent Wood Stack. South West Facing with Bifold Doors Opening to Second Balconied Terrace Area Giving a Feeling of Treehouse Living
- Tranquil Study Space with Outreaching Views
- Main Bedroom with Large Sky Lantern & Window Overlooking Sedum Roof, Large Walk Through Dressing Room & Luxurious Ensuite Bathroom with Double Basin Unit, Contemporary Free Standing Bath & Walk In Shower
- Second Double Bedroom with Large Picture Window, Luxurious Ensuite Shower Room with Double Basin Unit
- Third Double Bedroom with Ensuite Shower Room
- Fourth Double Bedroom also Suitable as Office or Gym
- Large Family Bathroom with Waterfall Shower Over Bath
- Utility Room & Downstairs Shower Room