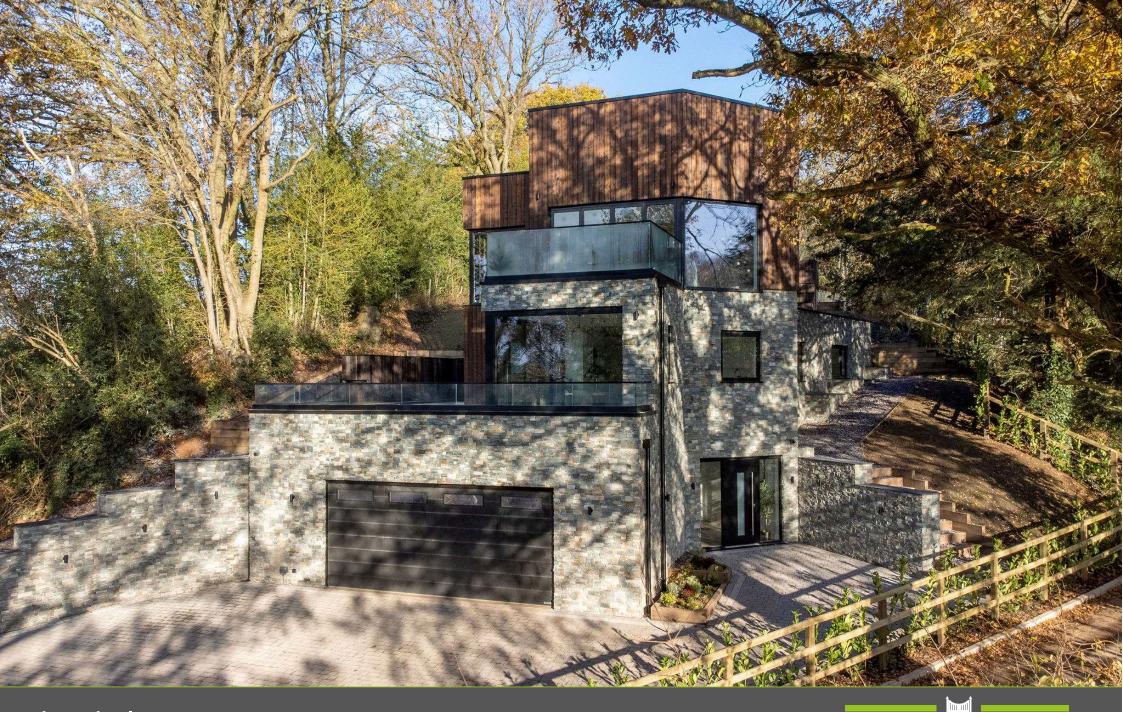

# The Shelter

Stunning New Eco Build, Uniquely Designed Four Bedroom Home. Finished to an Exceptional Standard Offering Spacious & Light Rooms Throughout. Bifold Doors Opening Out onto Terraced Balconies with Touches of Treetop Experience. Thermo Efficient with Sedum & Wildflower Roofs. Triple Garage & Substantial Garden & Outside Space. Situated in an Elevated South West Facing Position with Views Over Orchards Located within the Picturesque Village of Wellington Heath, Close to the Historic Market Town Ledbury

#### THE OUTSIDE

- Two Superb Terraced Balconies with Glass Balustrades & Porcelain Paving. Wrap Around Comfort Lighting
- Three Car Integrated Garage with Plant Room & CCTV System
- Sedum & Wildflower Roofs. Landscaped Gardens with Mature Trees & Large Lawn, Terracing, Slate Chip Paths & Steps
- Large Paved Parking Area Suitable for Five Cars