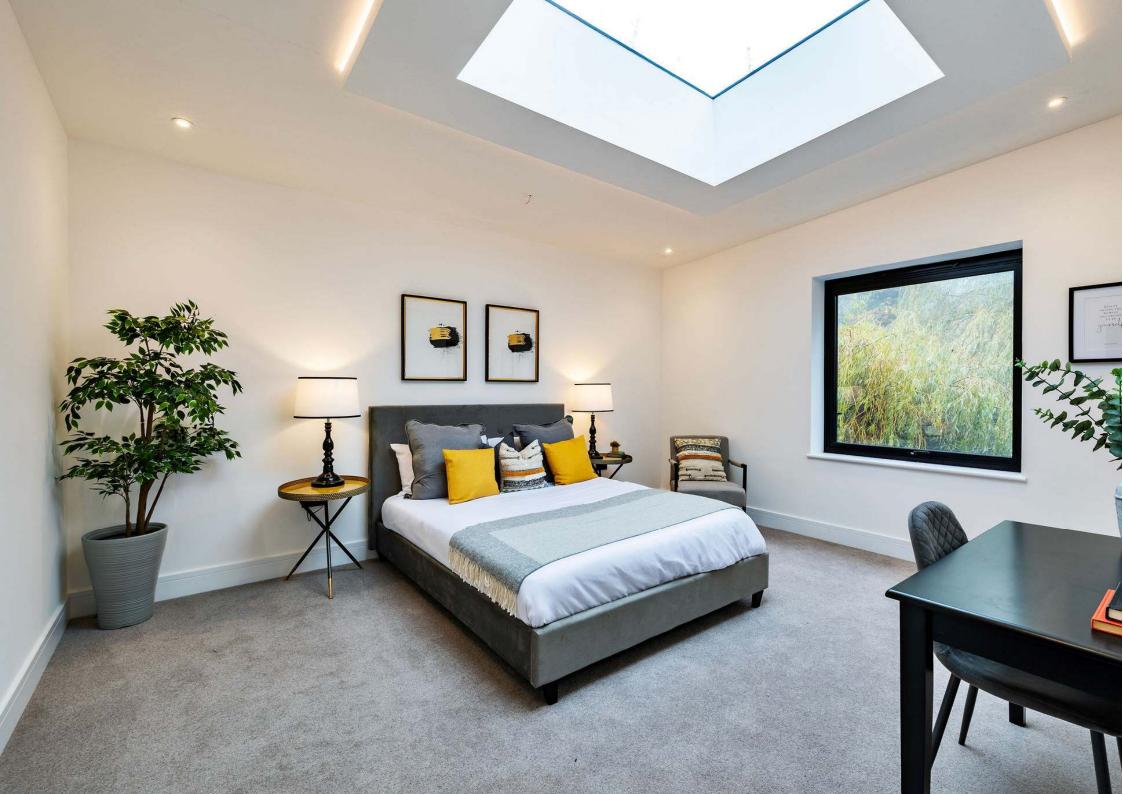

#### THE PROPERTY

- Large Entrance Hall with Full Length Windows to Front & Internal Door to Extensive Garage. Crittal Style Doors to:
- Inner Hallway with Bespoke Oak & Steel Staircase with Glass Balustrade Continuing Up Through All Levels
- Stunning Contemporary Open Plan Kitchen/Dining Room, Fully Fitted White Gloss Kitchen Units & Quartz Worktops. Breakfast Island with Induction Hob, Two Electric Ovens, Integrated Fridge, Freezer, Dishwasher & Wine Fridge. Integrated Sink with Boiling Water Tap
- Large Dining Area with Large Picture Window & Bifold Doors Opening onto Expansive Balconied Terrace
- Fabulous Multi Faceted Sitting Room with Feature Inset Stovax Woodburner & Adjacent Wood Stack. South West Facing with Bifold Doors Opening to Second Balconied Terrace Area Giving a Feeling of Treehouse Living
- Tranquil Study Space with Outreaching Views
- Main Bedroom with Large Sky Lantern & Window Overlooking Sedum Roof, Large Walk Through Dressing Room & Luxurious Ensuite Bathroom with Double Basin Unit, Contemporary Free Standing Bath & Walk In Shower
- Second Double Bedroom with Large Picture Window, Luxurious Ensuite Shower Room with Double Basin Unit
- Third Double Bedroom with Ensuite Shower Room
- Fourth Double Bedroom also Suitable as Office or Gym
- Large Family Bathroom with Waterfall Shower Over Bath
- Utility Room & Downstairs Shower Room