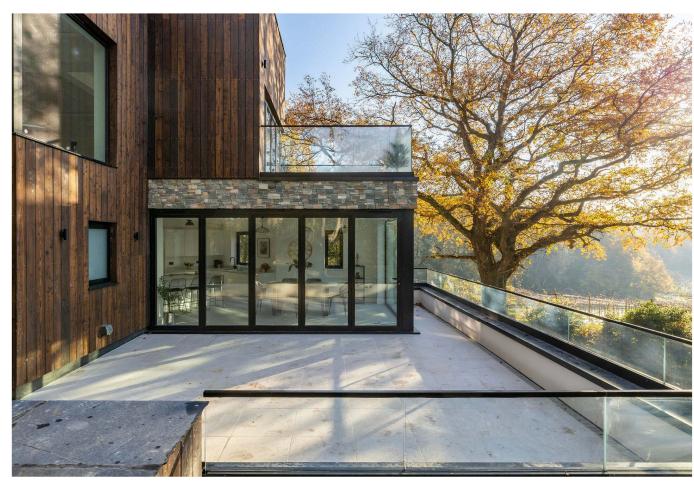

#### THE OUTSIDE

- Two Superb Terraced Balconies with Glass Balustrades & Porcelain Paving. Wrap Around Comfort Lighting
- Three Car Integrated Garage with Plant Room & CCTV System
- Sedum & Wildflower Roofs. Landscaped Gardens with Mature Trees & Large Lawn, Terracing, Slate Chip Paths & Steps
- Large Paved Parking Area Suitable for Five Cars