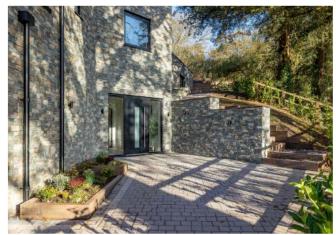

#### THE OUTSIDE

- Two Superb Terraced Balconies with Glass Balustrades & Porcelain Paving. Wrap Around Comfort Lighting
- Three Car Integrated Garage with Plant Room & CCTV System
- Sedum & Wildflower Roofs. Landscaped Gardens with Mature Trees & Large Lawn, Terracing, Slate Chip Paths & Steps
- Large Paved Parking Area Suitable for Five Cars