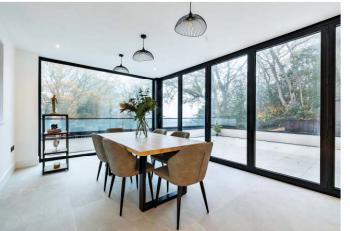

#### THE PROPERTY

- Large Entrance Hall with Full Length Windows to Front & Internal Door to Extensive Garage. Crittal Style Doors to:
- Inner Hallway with Bespoke Oak & Steel Staircase with Glass Balustrade Continuing Up Through All Levels
- Stunning Contemporary Open Plan Kitchen/Dining Room, Fully Fitted White Gloss Kitchen Units & Quartz Worktops. Breakfast Island with Induction Hob, Two Electric Ovens, Integrated Fridge, Freezer, Dishwasher & Wine Fridge. Integrated Sink with Boiling Water Tap
- Large Dining Area with Large Picture Window & Bifold Doors Opening onto Expansive Balconied Terrace
- Fabulous Multi Faceted Sitting Room with Feature Inset Stovax Woodburner & Adjacent Wood Stack. South West Facing with Bifold Doors Opening to Second Balconied Terrace Area Giving a Feeling of Treehouse Living
- Tranquil Study Space with Outreaching Views
- Main Bedroom with Large Sky Lantern & Window Overlooking Sedum Roof, Large Walk Through Dressing Room & Luxurious Ensuite Bathroom with Double Basin Unit, Contemporary Free Standing Bath & Walk In Shower
- Second Double Bedroom with Large Picture Window, Luxurious Ensuite Shower Room with Double Basin Unit
- Third Double Bedroom with Ensuite Shower Room
- Fourth Double Bedroom also Suitable as Office or Gym
- Large Family Bathroom with Waterfall Shower Over Bath
- Utility Room & Downstairs Shower Room