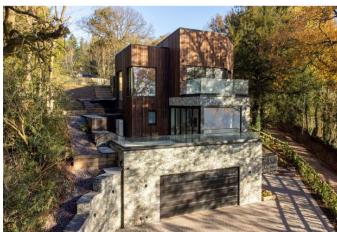

# The Shelter

Stunning New Eco Build, Uniquely Designed Four Bedroom Home. Finished to an Exceptional Standard Offering Spacious & Light Rooms Throughout. Bifold Doors Opening Out onto Terraced Balconies with Touches of Treetop Experience. Thermo Efficient with Sedum & Wildflower Roofs. Triple Garage & Substantial Garden & Outside Space. Situated in an Elevated South West Facing Position with Views Over Orchards Located within the Picturesque Village of Wellington Heath, Close to the Historic Market Town Ledbury

#### THE OUTSIDE

- Two Superb Terraced Balconies with Glass Balustrades & Porcelain Paving. Wrap Around Comfort Lighting
- Three Car Integrated Garage with Plant Room & CCTV System
- Sedum & Wildflower Roofs. Landscaped Gardens with Mature Trees & Large Lawn, Terracing, Slate Chip Paths & Steps
- Large Paved Parking Area Suitable for Five Cars