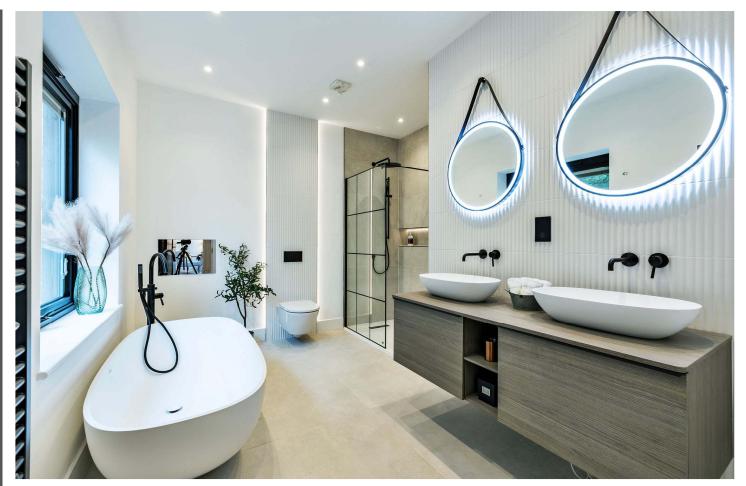

#### THE PROPERTY

- Large Entrance Hall with Full Length Windows to Front & Internal Door to Extensive Garage. Crittal Style Doors to:
- Inner Hallway with Bespoke Oak & Steel Staircase with Glass Balustrade Continuing Up Through All Levels
- Stunning Contemporary Open Plan Kitchen/Dining Room, Fully Fitted White Gloss Kitchen Units & Quartz Worktops. Breakfast Island with Induction Hob, Two Electric Ovens, Integrated Fridge, Freezer, Dishwasher & Wine Fridge. Integrated Sink with Boiling Water Tap
- Large Dining Area with Large Picture Window & Bifold Doors Opening onto Expansive Balconied Terrace
- Fabulous Multi Faceted Sitting Room with Feature Inset Stovax Woodburner & Adjacent Wood Stack. South West Facing with Bifold Doors Opening to Second Balconied Terrace Area Giving a Feeling of Treehouse Living
- Tranquil Study Space with Outreaching Views
- Main Bedroom with Large Sky Lantern & Window Overlooking Sedum Roof, Large Walk Through Dressing Room & Luxurious Ensuite Bathroom with Double Basin Unit, Contemporary Free Standing Bath & Walk In Shower
- Second Double Bedroom with Large Picture Window, Luxurious Ensuite Shower Room with Double Basin Unit
- Third Double Bedroom with Ensuite Shower Room
- Fourth Double Bedroom also Suitable as Office or Gym
- Large Family Bathroom with Waterfall Shower Over Bath
- Utility Room & Downstairs Shower Room