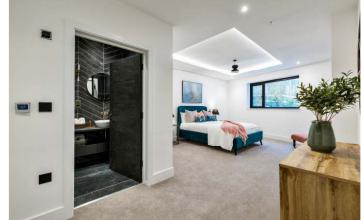

#### THE PROPERTY

- Large Entrance Hall with Full Length Windows to Front & Internal Door to Extensive Garage. Crittal Style Doors to:
- Inner Hallway with Bespoke Oak & Steel Staircase with Glass Balustrade Continuing Up Through All Levels
- Stunning Contemporary Open Plan Kitchen/Dining Room, Fully Fitted White Gloss Kitchen Units & Quartz Worktops. Breakfast Island with Induction Hob, Two Electric Ovens, Integrated Fridge, Freezer, Dishwasher & Wine Fridge. Integrated Sink with Boiling Water Tap
- Large Dining Area with Large Picture Window & Bifold Doors Opening onto Expansive Balconied Terrace
- Fabulous Multi Faceted Sitting Room with Feature Inset Stovax Woodburner & Adjacent Wood Stack. South West Facing with Bifold Doors Opening to Second Balconied Terrace Area Giving a Feeling of Treehouse Living
- Tranquil Study Space with Outreaching Views
- Main Bedroom with Large Sky Lantern & Window Overlooking Sedum Roof, Large Walk Through Dressing Room & Luxurious Ensuite Bathroom with Double Basin Unit, Contemporary Free Standing Bath & Walk In Shower
- Second Double Bedroom with Large Picture Window, Luxurious Ensuite Shower Room with Double Basin Unit
- Third Double Bedroom with Ensuite Shower Room
- Fourth Double Bedroom also Suitable as Office or Gym
- Large Family Bathroom with Waterfall Shower Over Bath
- Utility Room & Downstairs Shower Room