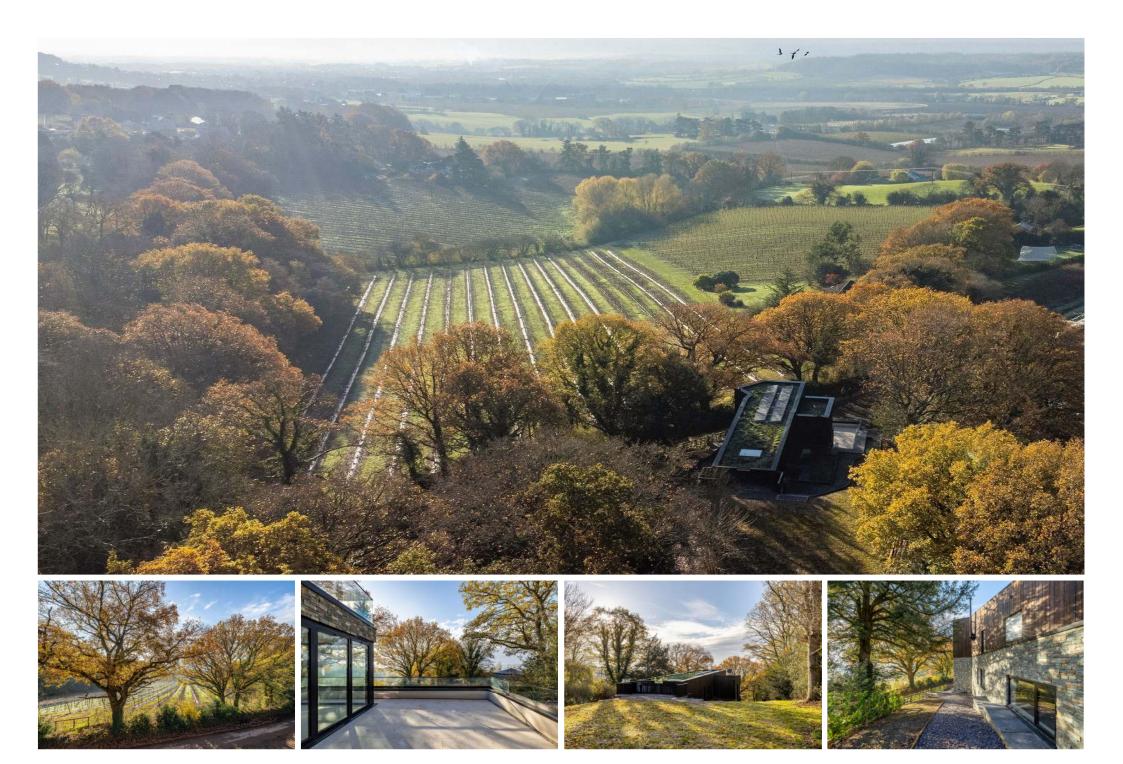

# The Shelter

Stunning New Eco Build, Uniquely Designed Four Bedroom Home. Finished to an Exceptional Standard Offering Spacious & Light Rooms Throughout. Bifold Doors Opening Out onto Terraced Balconies with Touches of Treetop Experience. Thermo Efficient with Sedum & Wildflower Roofs. Triple Garage & Substantial Garden & Outside Space. Situated in an Elevated South West Facing Position with Views Over Orchards Located within the Picturesque Village of Wellington Heath, Close to the Historic Market Town Ledbury

#### THE OUTSIDE

- Two Superb Terraced Balconies with Glass Balustrades & Porcelain Paving. Wrap Around Comfort Lighting
- Three Car Integrated Garage with Plant Room & CCTV System
- Sedum & Wildflower Roofs. Landscaped Gardens with Mature Trees & Large Lawn, Terracing, Slate Chip Paths & Steps
- Large Paved Parking Area Suitable for Five Cars

# THE SITUATION

- Rural Location within the Village of Wellington Heath with Popular Village Pub within Walking Distance
- Excellent Rural Walks from the Door
- Views Over Orchards & Countryside towards Marcle Ridge & Black Mountains
- Just 2.5 miles to Market Town of Ledbury with Shops, Amenities & Mainline Station
- Great Malvern 7.5 Miles, Hereford 15 Miles, Worcester 17 Miles
- M50 Junction 2 7 Miles