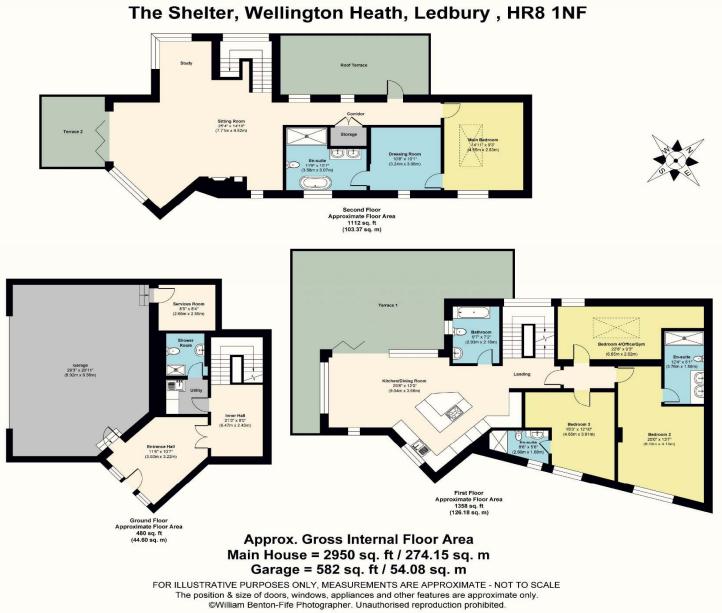

# **FLOOR PLANS**

Total Approx. Floor Area 3532 Sq. Ft. (328 Sq. M.)

Country & Classic Properties wish to advise prospective purchasers that we have NOT checked the services or appliances. The sales particulars have been prepared as a guide only. Any floor plan or map is for illustrative purposes only. Country & Classic Properties, for themselves and for the vendors or lessors of this property whose agents they are, give notice that: the particulars have been produced in good faith; do not constitute any part of a contract; no person in the employment of Country & Classic Properties has any authority to make or give any representation of warranty in relation to this property. C1185