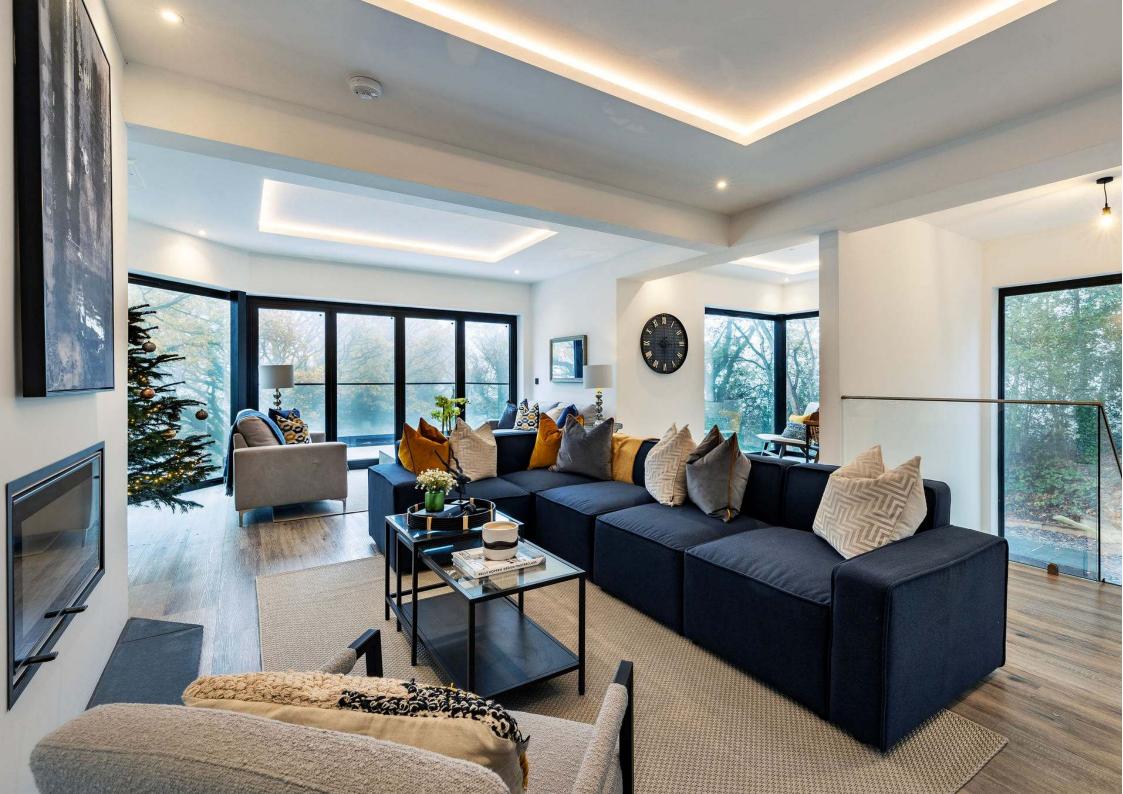

#### THE PROPERTY

- Large Entrance Hall with Full Length Windows to Front & Internal Door to Extensive Garage. Crittal Style Doors to:
- Inner Hallway with Bespoke Oak & Steel Staircase with Glass Balustrade Continuing Up Through All Levels
- Stunning Contemporary Open Plan Kitchen/Dining Room, Fully Fitted White Gloss Kitchen Units & Quartz Worktops. Breakfast Island with Induction Hob, Two Electric Ovens, Integrated Fridge, Freezer, Dishwasher & Wine Fridge. Integrated Sink with Boiling Water Tap
- Large Dining Area with Large Picture Window & Bifold Doors Opening onto Expansive Balconied Terrace
- Fabulous Multi Faceted Sitting Room with Feature Inset Stovax Woodburner & Adjacent Wood Stack. South West Facing with Bifold Doors Opening to Second Balconied Terrace Area Giving a Feeling of Treehouse Living
- Tranquil Study Space with Outreaching Views
- Main Bedroom with Large Sky Lantern & Window Overlooking Sedum Roof, Large Walk Through Dressing Room & Luxurious Ensuite Bathroom with Double Basin Unit, Contemporary Free Standing Bath & Walk In Shower
- Second Double Bedroom with Large Picture Window, Luxurious Ensuite Shower Room with Double Basin Unit
- Third Double Bedroom with Ensuite Shower Room
- Fourth Double Bedroom also Suitable as Office or Gym
- Large Family Bathroom with Waterfall Shower Over Bath
- Utility Room & Downstairs Shower Room